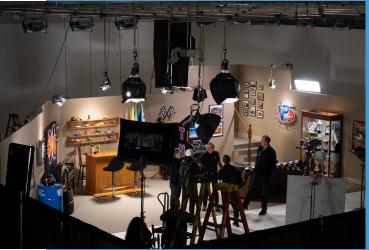

## STUDIOS

STUDIO TOUR CLICK HERE

Our home base is a spacious 20,000 sq. ft. facility including two studios each with a Cyclorama wall, office space, green room, editing bays and more; surrounded by 27-acres of gated property with multiple desirable backdrops.

Inside the 8,200 sq. ft. Studio A, is a 40'x40'x14' Cyclorama with a grid, pre-light options, a V0 booth and a private kitchen. The wall can be controlled by DMX to light up to (13) ARRI S60-C SkyPanels.

Studio B is an equipped 3,250 sq. ft. versatile space with a  $40^{\circ}$ x $30^{\circ}$ x $14^{\circ}$  Cyclorama wall and grid.