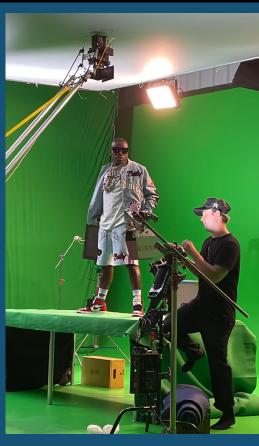

## STUDIOS

STUDIO TOUR CLICK HERE

Our home base is a spacious 20,000 sq. ft. facility including two studios each with a Cyclorama wall, office space, green room, editing bays and more; surrounded by 27-acres of gated property with multiple desirable backdrops.

Inside the 8,200 sq. ft. Studio A, is a 40'x40'x14' Cyclorama with a grid, pre-light options, a V0 booth and a private kitchen. The wall can be controlled by DMX to light up to (13) ARRI S60-C SkyPanels.

## **GEAR**

Our vast in-house equipment inventory includes state-of-the-art cinema tools found on some of Hollywood's top production sets. The versatility and size of our inventory allows us to meet production needs of any scale.

Our trusted gear includes Arri's latest cameras, advanced lensing from Canon, Arri and Zeiss, versatile LED and HMI lighting and rigs, and a comprehensive collection of audio systems to capture clean and prestine sound.